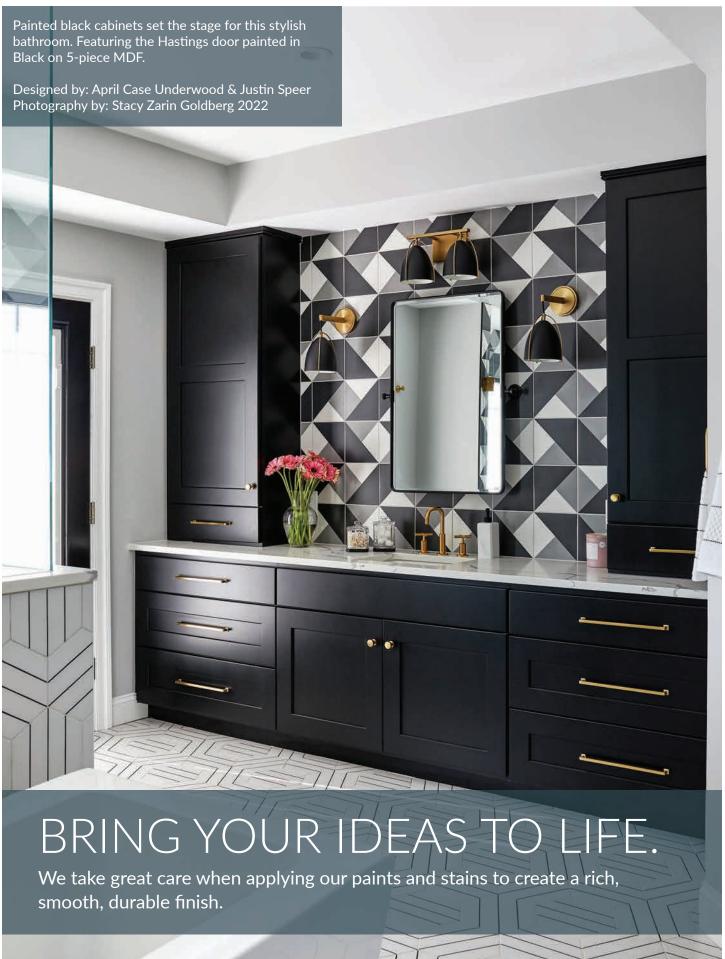

This timeless kitchen design featured on the cover and previous pages uses the Hastings door style painted in Perfect Beige on MDF and Acorn stain with Black Highlight on rustic hickory.

Designed by: Elena Eskandari & April Case Underwood, Case Design Remodeling Photography by: Stacy Zarin Goldberg 2021