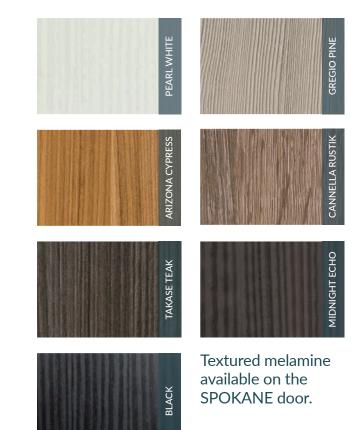

# Our wide selections allow you to create Transitional to Contemporary cabinet styles

This open modern kitchen features the Spokane door style with Arizona Cypress textured melamine, combined with the Medina door style with Designer White Gloss laminate.