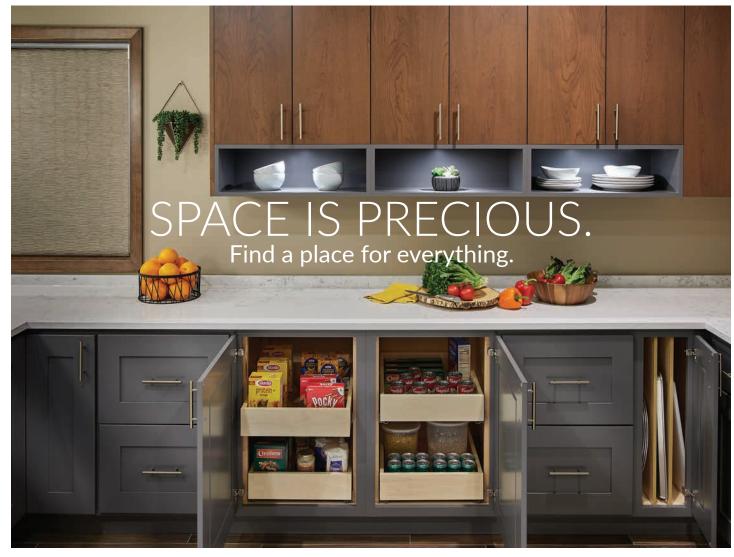

# A Well Designed Kitchen is an Organized Kitchen.

An abundance of storage was created for this well-equipped kitchen. Featuring the Stirling door style painted in Simply White, Light Grey and Dark Grey on MDF.

Designed by: Melissa Cooley & Mary Englert Project Manager: Stefan Eising Case Design & Remodeling Photography by: Stacy Zarin Goldberg 2021

CUTLERY TRAY

**BLIND BASE SPECIAL** 

This Mid Century Modern kitchen design features the Bayfield door style painted in Dark Grey on MDF. Wall cabinets feature the Mesa Verde door style finished in Acorn on cherry.

Designed by: Adam Watzke, Crystal In-house design Photography by: Thoen & Associates

BASE WASTE/RECYCLE BINS

Scan here for more great storage ideas!