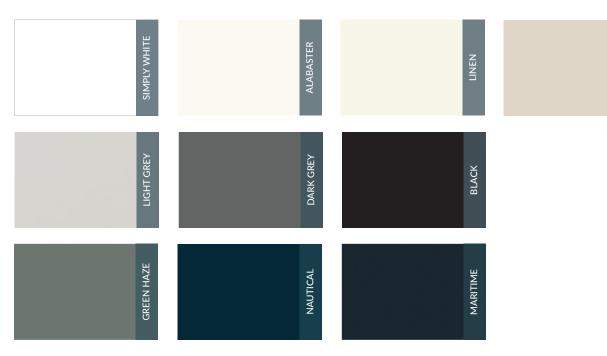

# A Well Designed Kitchen is an Organized Kitchen.

An abundance of storage was created for this well-equipped kitchen. Featuring the Stirling door style painted in Simply White, Light Grey and Dark Grey on MDF.

# Discover Your Dream Cabinetry!

3

and other rooms.

This enduring black and white kitchen features the Stirling door style painted in Simply White and Black on MDF.

10

Designed by: Elena Eskandari & Erin Hoopes Case Design Remodeling Photography by: Stacy Zarin Goldberg 2021