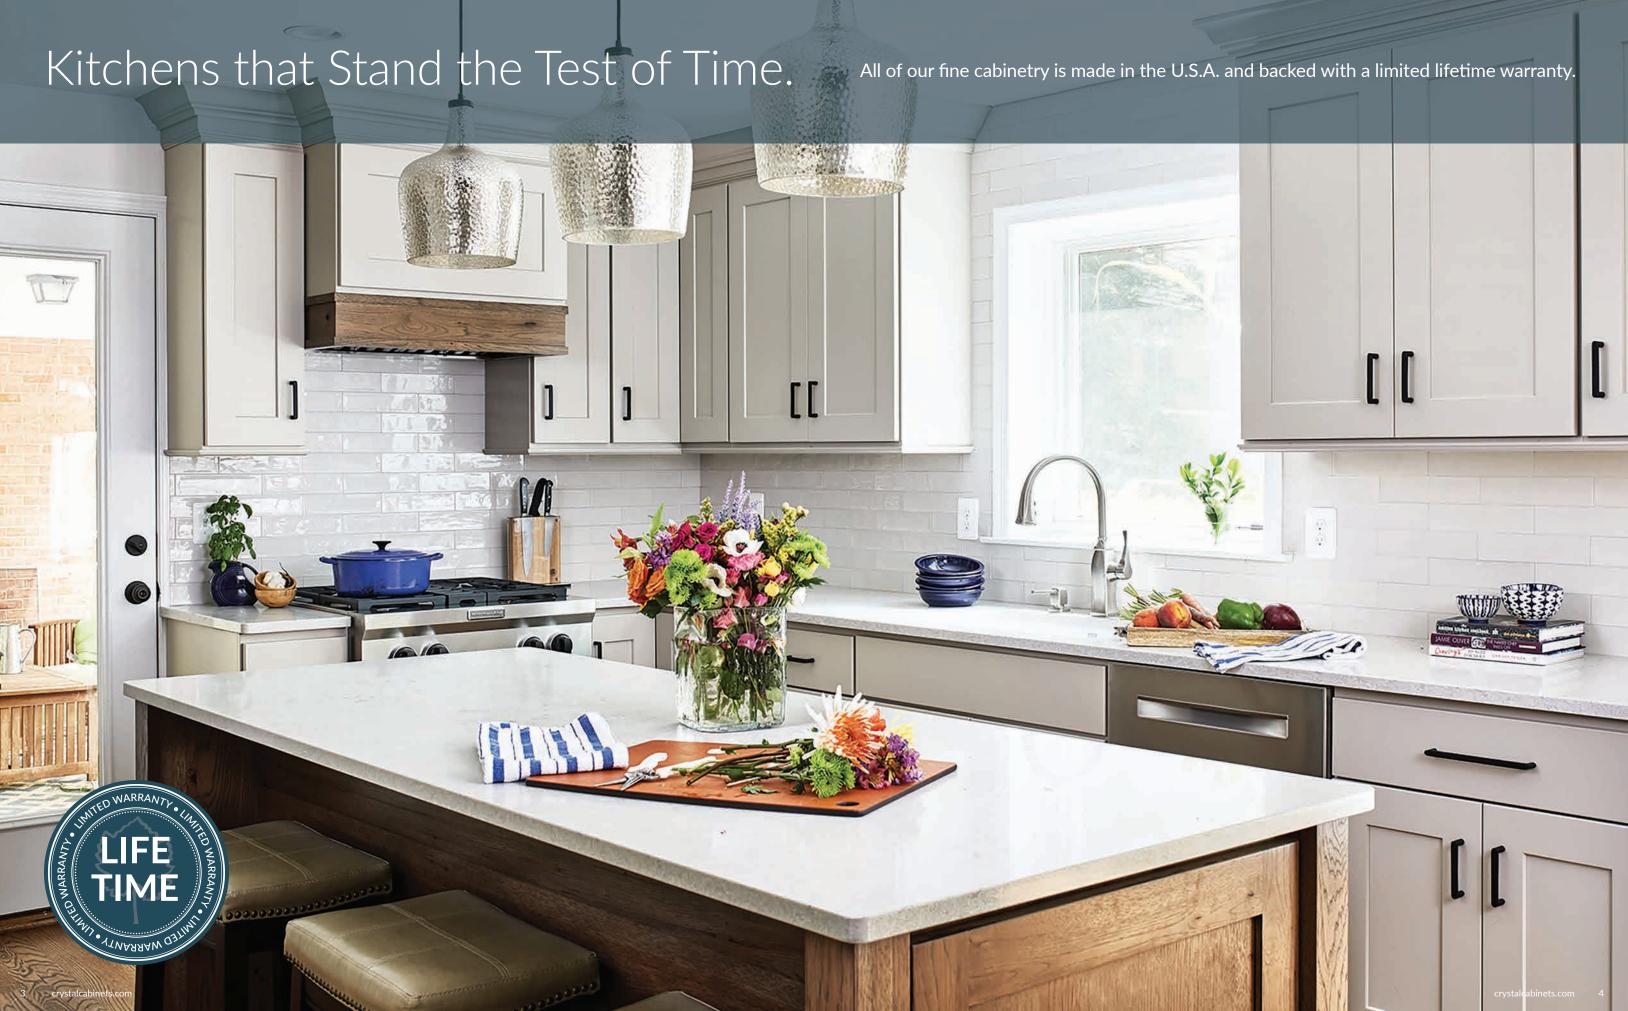

This timeless kitchen design featured on the cover and previous pages uses the Hastings door style painted in Perfect Beige on MDF and Acorn stain with Black Highlight on rustic hickory.

Designed by: Elena Eskandari & April Case Underwood, Case Design Remodeling Photography by: Stacy Zarin Goldberg 2021