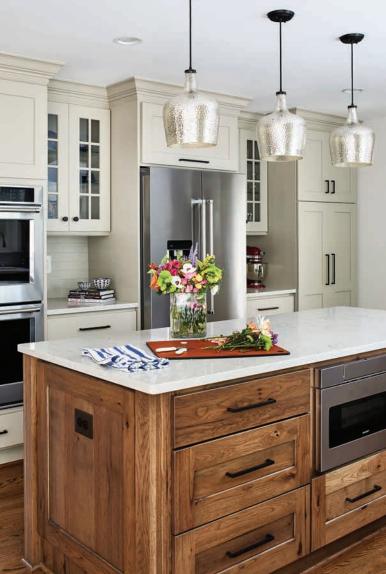

This timeless kitchen design featured on the cover and previous pages uses the Hastings door style painted in Perfect Beige on MDF and Acorn stain with Black Highlight on rustic hickory.

Designed by: Elena Eskandari & April Case Underwood, Case Design Remodeling Photography by: Stacy Zarin Goldberg 2021