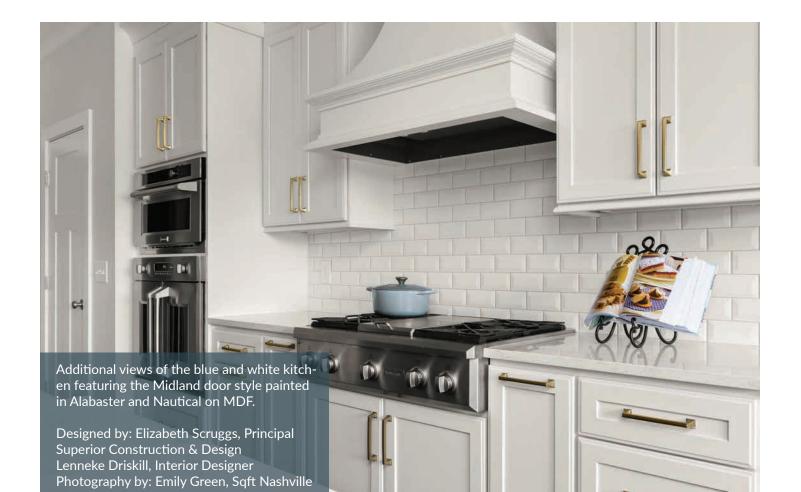

This charming blue and white kitchen features the Midland door style finished in Alabaster and Nautical on MDF.

Designed by: Elizabeth Scruggs, Principal Superior Construction & Design Lenneke Driskill, Interior Designer Photography by: Emily Green, Sqft Nashville