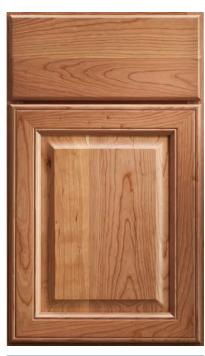

RIALS



#### ANTIQUE FINISH



Our antique finish is available with a grey or brown highlight over white paint on maple. You can add wearing and distressing to further achieve an heirloom look.

PERFECT BEIGE





This luxurious bathroom features the Newark door style finished in Antique Nickel on maple.

Designed by: Laura Eagan, CKD Estrella Cabinetry & Design Center Photography by: Buck Lewis Photography



## Matte or gloss laminates available on the MEDINA door.



## Matte only laminates available on the MEDINA door.



# DISCOVER YOUR STYLE.

cabinet doors just for you.



#### crystalcabinets.com 19

#### Using the highest quality materials and construction methods, we craft durable, solid







WAVERLY

# RAISED PANEL



(Routed MDF creates raised panel look.)





COUNTRYSIDE



MONTGOMERY





SLAB

TEMPO - Linen on MDF

1

Wood doors are shown in Natural on cherry.

Scan here to view doors in other woods and paints.







SPOKANE - Cannella Rustik





METRO

# ANY ROOM, ANY STYLE.

office or bedroom, you can be assured of the same quality and features.



## CURRENT cabinetry belongs in every room. Whether it's a bathroom, mudroom, home

Evoking a spa-like atmosphere, this bathroom features the Meadowland door style painted in Simply White on MDF.

Designed by: Jennie Hjerpe Crystal Kitchen + Bath Photography by: Spacecrafting

# Discover Your Dream Cabinetry!

3

and other rooms.



This enduring black and white kitchen features the Stirling door style painted in Simply White and Black on MDF.

10

Designed by: Elena Eskandari & Erin Hoopes Case Design Remo