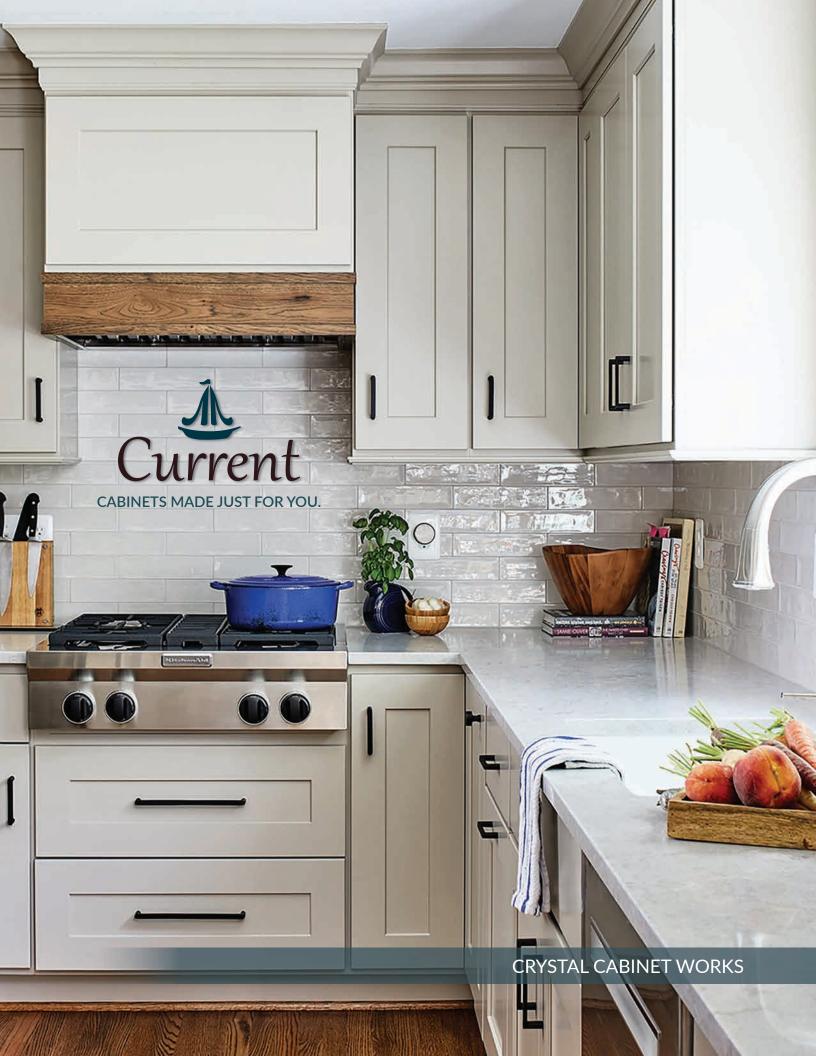

Available in framed or frameless construction, our affordable custom cabinet series, CURRENT allows you to get personalized, high quality, durable cabinets while staying within your budget.

Scan here to see **CURRENT** construction details and product features.

This timeless kitchen design featured on the cover and previous pages uses the Hastings door style painted in Perfect Beige on MDF and Acorn stain with Black Highlight on rustic hickory.

Designed by: Elena Eskandari & April Case Underwood, Case Design Remodeling Photography by: Stacy Zarin Goldberg 2021