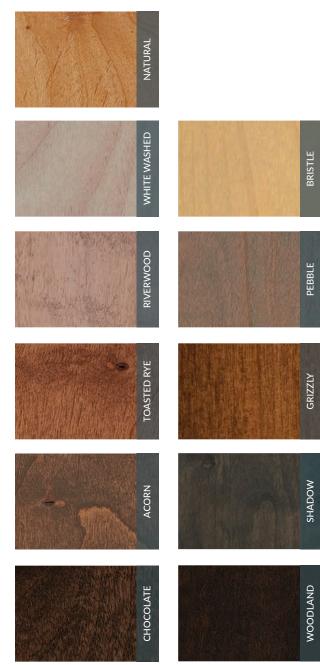

#### ALDER/KNOTTY ALDER

#### MAPLE

## CHERRY/RUSTIC CHERRY

#### HICKORY/RUSTIC HICKORY

ACORN

#### RED OAK

PAINT

## ALTERNATIVE MATERIALS