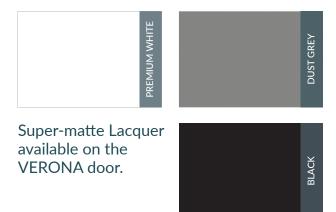

## Matte or gloss laminates available on the MEDINA door.

## Matte only laminates available on the MEDINA door.