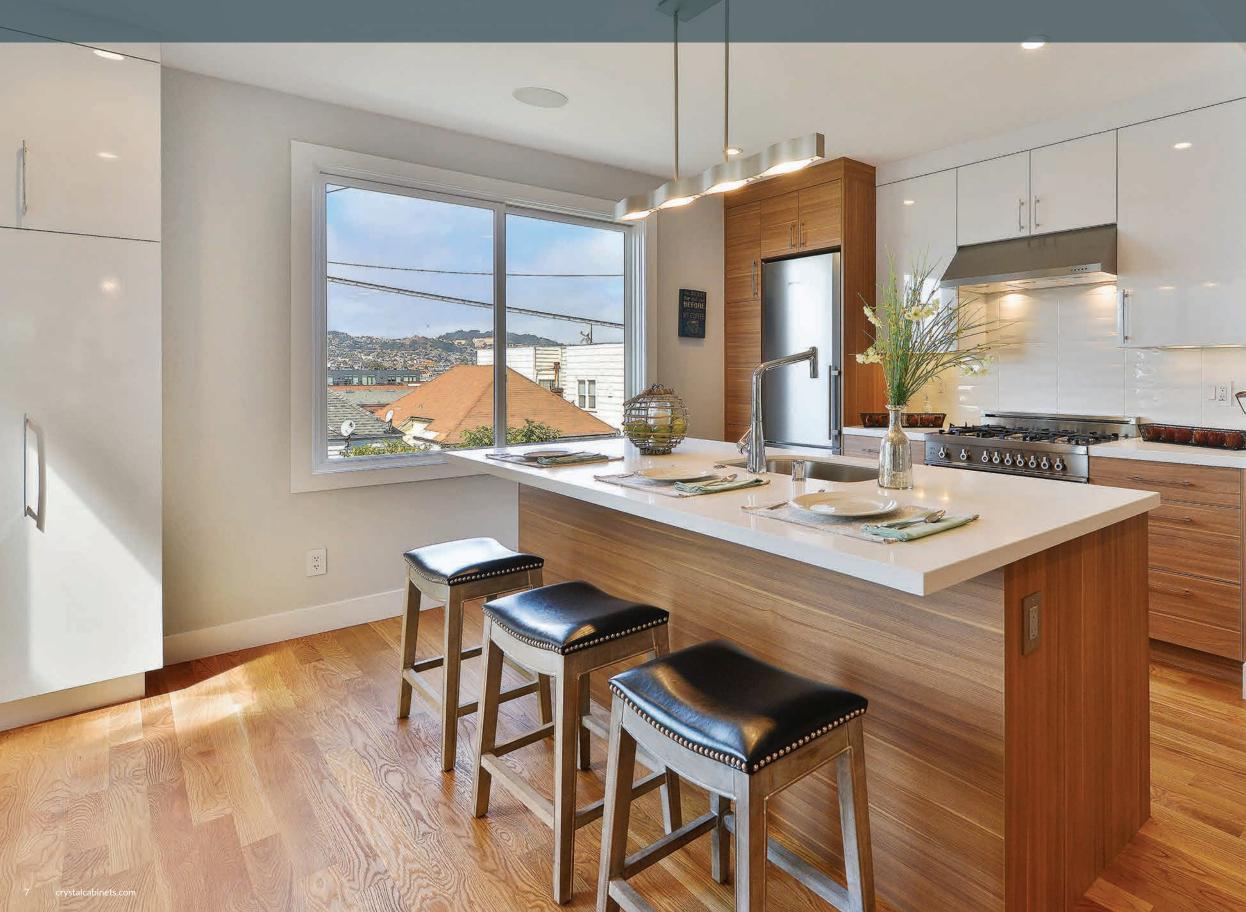

Combining skilled craftsmanship with cutting edge technology, we craft each cabinet to the designer's exact specifications.

Available in framed or frameless construction, our affordable custom cabinet series, CURRENT allows you to get personalized, high quality, durable cabinets while staying within your budget.

Scan here to see **CURRENT** construction details and product features.













This timeless kitchen design featured on the cover and previous pages uses the Hastings door style painted in Perfect Beige on MDF and Acorn stain with Black Highlight on rustic hickory.

Designed by: Elena Eskandari & April Case Underwood, Case Design Remodeling Photography by: Stacy Zarin Goldberg 2021

# GET THE DESIGN YOU WANT....

like— Farmhouse, Coastal, Mid Century Modern and many more!



# Our wide selections allow you to create Transitional to Contemporary cabinet styles

This open modern kitchen features the Spokane door style with Arizona Cypress textured melamine, combined with the Medina door style with Designer White Gloss laminate.

Designed by: Amy Abir, DWG Designs Photography by: Open Homes Photography



# A Well Designed Kitchen is an Organized Kitchen.

An abundance of storage was created for this well-equipped kitchen. Featuring the Stirling door style painted in Simply White, Light Grey and Dark Grey on MDF.

Designed by: Melissa Cooley & Mary Englert Project Manager: Stefan Eising Case Design & Remodeling Photography by: Stacy Zarin Goldberg 2021





CUTLERY TRAY



**BLIND BASE SPECIAL** 

This Mid Century Modern kitchen design features the Bayfield doo