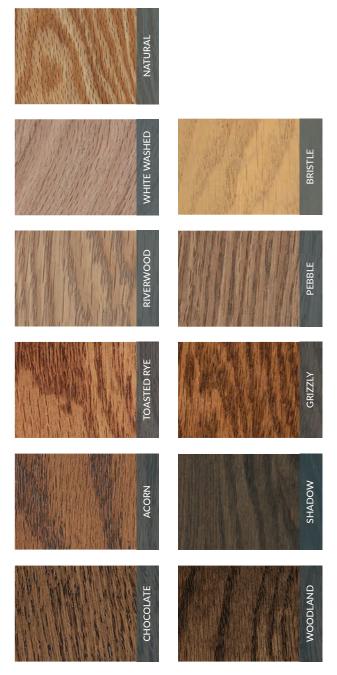

#### ALDER/KNOTTY ALDER

#### MAPLE

## CHERRY/RUSTIC CHERRY

#### HICKORY/RUSTIC HICKORY

ACORN

#### RED OAK

PAINT