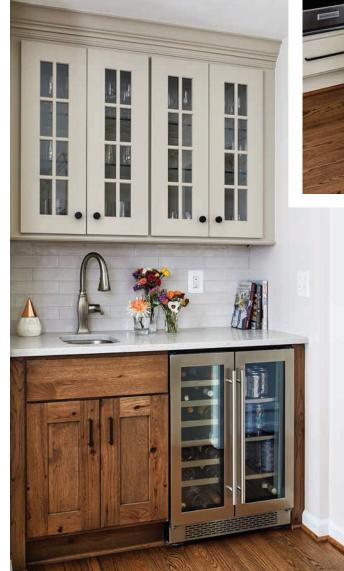

This timeless kitchen design featured on the cover and previous pages uses the Hastings door style painted in Perfect Beige on MDF and Acorn stain with Black Highlight on rustic hickory.

Designed by: Elena Eskandari & April Case Underwood, Case Design Remodeling Photography by: Stacy Zarin Goldberg 2021