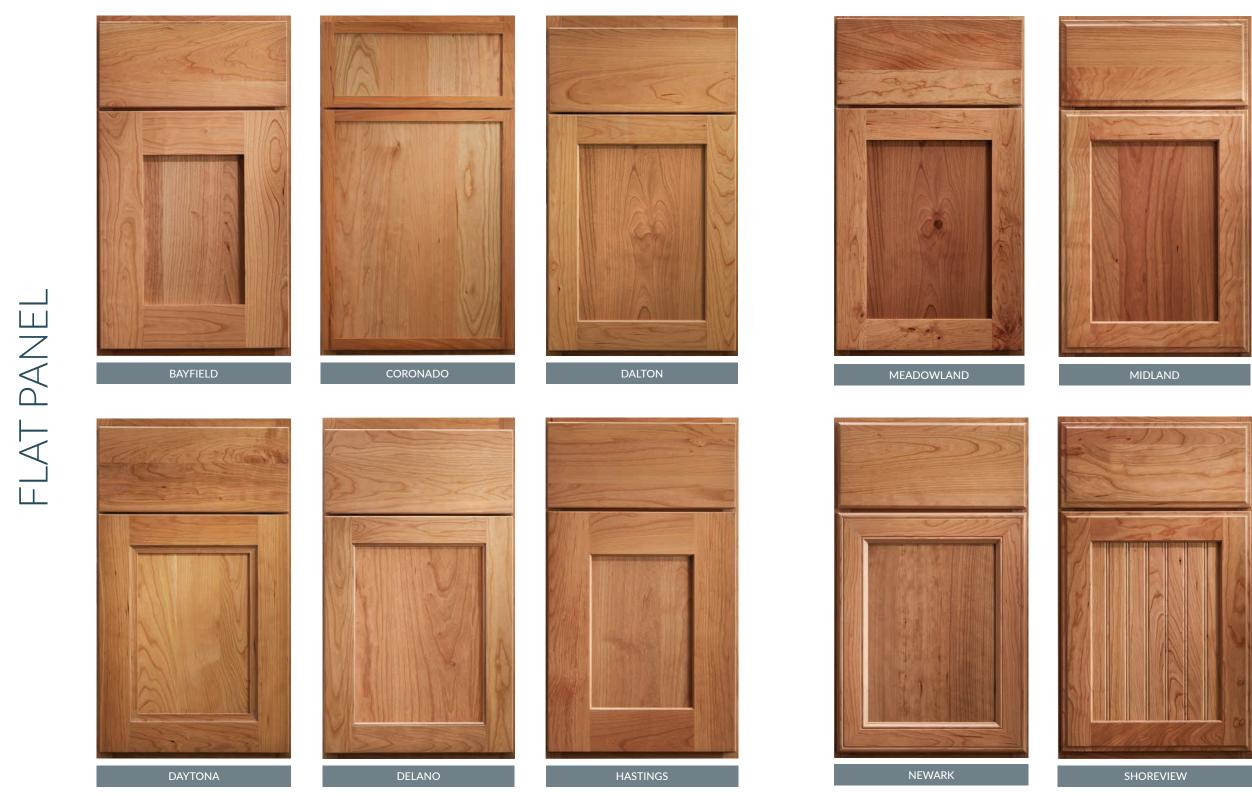

# RAISED PANEL

(Routed MDF creates raised panel look.)

COUNTRYSIDE

MONTGOMERY

SLAB

TEMPO - Linen on MDF

1

Wood doors are shown in Natural on cherry.