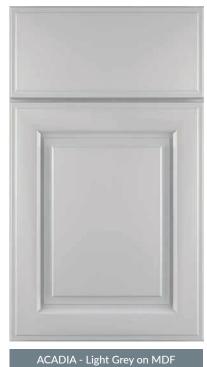

#### ANTIQUE FINISH

Our antique finish is available with a grey or brown highlight over white paint on maple. You can add wearing and distressing to further achieve an heirloom look.

PERFECT BEIGE

This luxurious bathroom features the Newark door style finished in Antique Nickel on maple.