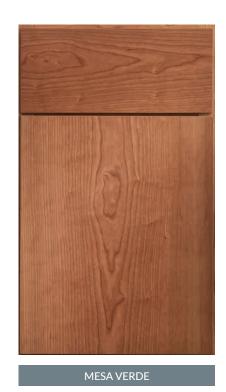

Designed by: Melissa Cooley & Mary Englert Project Manager: Stefan Eising Case Design & Remodeling Photography by: Stacy Zarin Goldberg 2021

CUTLERY TRAY

**BLIND BASE SPECIAL** 

This Mid Century Modern kitchen design features the Bayfield door style painted in Dark Grey on MDF. Wall cabinets feature the Mesa Verde door style finished in Acorn on cherry.