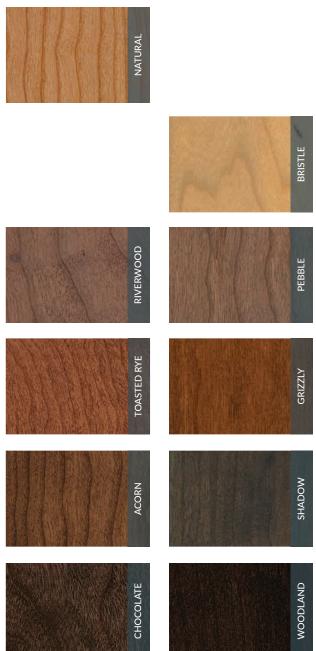

Designed Kitchen is an Organized Kitchen.

An abundance of storage was created for this well-equipped kitchen. Featuring the Stirling door style painted in Simply White, Light Grey and Dark Grey on MDF.

Designed by: Melissa Cooley & Mary Englert Project Manager: Stefan Eising Case Design & Remodeling Photography by: Stacy Zarin Goldberg 2021





CUTLERY TRAY



**BLIND BASE SPECIAL** 

This Mid Century Modern kitchen design features the Bayfield door style painted in Dark Grey on MDF. Wall cabinets feature the Mesa Verde door style finished in Acorn on cherry.

Designed by: Adam Watzke, Crystal In-house design Photography by: Thoen & Associates



BASE WASTE/RECYCLE BINS



Scan here for more great storage ideas!





#### ALDER/KNOTTY ALDER



#### MAPLE







## CHERRY/RUSTIC CHERRY



#### HICKORY/RUSTIC HICKORY





ACORN

#### RED OAK



PAINT

## ALTERNATIVE MATERIALS



#### ANTIQUE FINISH



Our antique finish is available with a grey or brown highlight over white paint on maple. You can add wearing and distressing to further achieve an heirloom look.

PERFECT BEIGE





This luxurious bathroom features the Newark door style finished in Antique Nickel on maple.

Designed by: Laura Eagan, CKD Estrella Cabinetry & Design Center Photography by: Buck Lewis Photography



## Matte or gloss laminates available on the MEDINA door.



## Matte only laminates available on the MEDINA door.



# DISCOVER YOUR STYLE.

cabinet doors just for you.



#### crystalcabinets.com 19

#### Using the highest quality materials and construction methods, we craft durable, solid







W