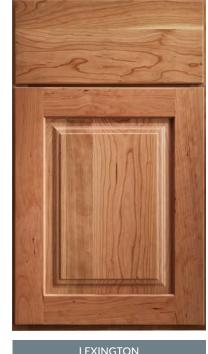

ALTERNATIVE MATERIALS



#### ANTIQUE FINISH



Our antique finish is available with a grey or brown highlight over white paint on maple. You can add wearing and distressing to further achieve an heirloom look.

PERFECT BEIGE





This luxurious bathroom features the Newark door style finished in Antique Nickel on maple.

Designed by: Laura Eagan, CKD Estrella Cabinetry & Design Center Photography by: Buck Lewis Photography



## Matte or gloss laminates available on the MEDINA door.



## Matte only laminates available on the MEDINA door.



# DISCOVER YOUR STYLE.

cabinet doors just for you.



#### crystalcabinets.com 19

#### Using the highest quality materials and construction methods, we craft durable, solid







WAVERLY

# RAISED PANEL



(Routed MDF creates raised panel look.)





COUNTRYSIDE



MONTGOMERY





SLAB

TEMPO - Linen on MDF

1

Wood doors are shown in Natural on cherry.

Scan here to view doors in other woods and paints.







SPOKANE - Cannella Rustik





METRO

# ANY ROOM, ANY STYLE.

office or bedroom, you can be assured of the same quality and features.



## CURRENT cabinetry belongs in every room. Whether it's a bathroom, mudroom, home

Evoking a spa-like atmosphere, this bathroom features the Meadowland door style painted in Simply White on MDF.

Designed by: Jennie Hjerpe Crystal Kitchen + Bath Photography by: Spacecrafting

# Discover Your Dream Cabinetry!

3

and other rooms.



This enduring black and white kitchen features the Stirling door style painted in Simply White and Black on MDF.

10

Designed by: Elena Eskandari & Erin Hoopes