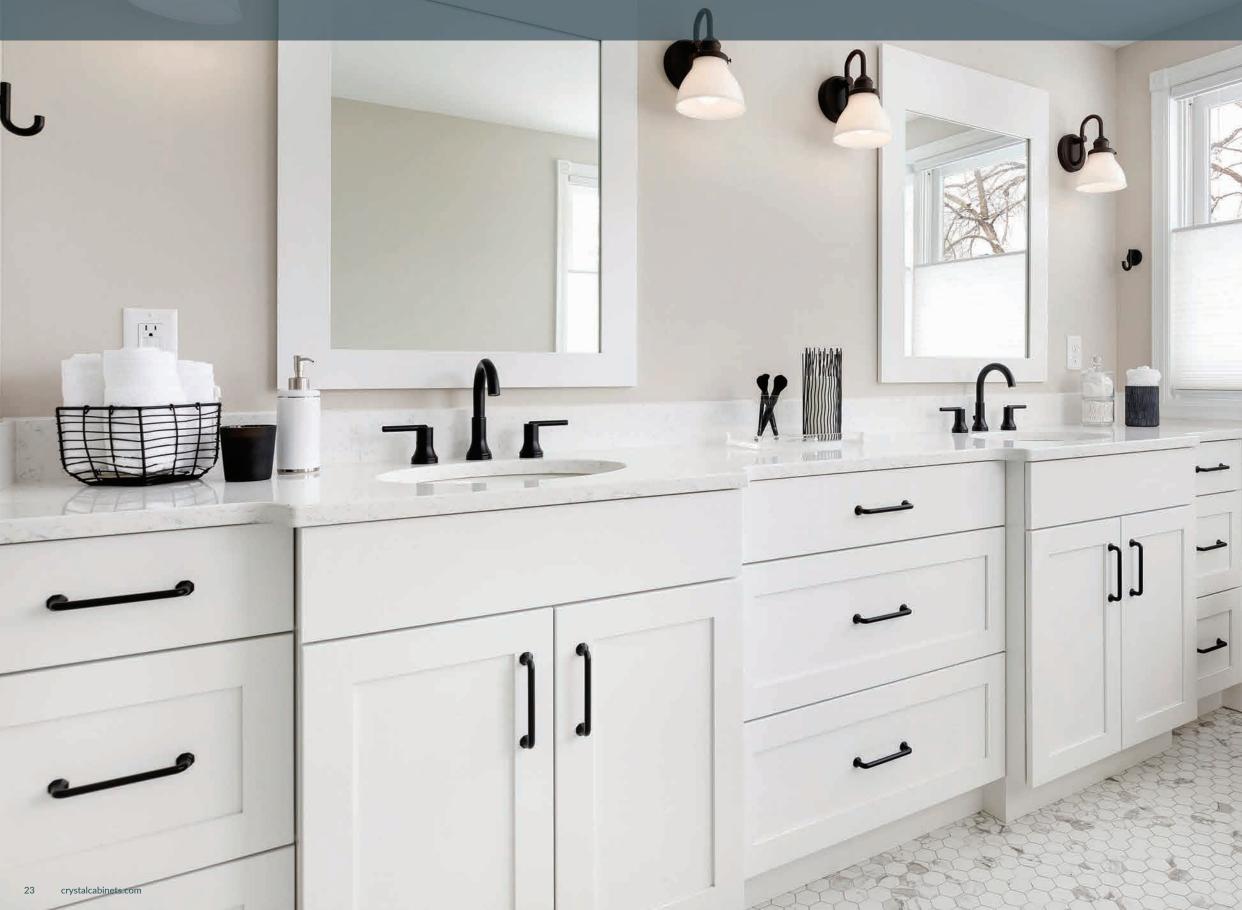

## CURRENT cabinetry belongs in every room. Whether it's a bathroom, mudroom, home

Evoking a spa-like atmosphere, this bathroom features the Meadowland door style painted in Simply White on MDF.

Designed by: Jennie Hjerpe Crystal Kitchen + Bath Photography by: Spacecrafting