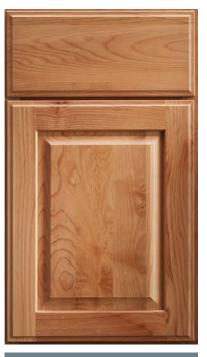

LTERNATIVE MATERIALS



#### ANTIQUE FINISH



Our antique finish is available with a grey or brown highlight over white paint on maple. You can add wearing and distressing to further achieve an heirloom look.

PERFECT BEIGE





This luxurious bathroom features the Newark door style finished in Antique Nickel on maple.

Designed by: Laura Eagan, CKD Estrella Cabinetry & Design Center Photography by: Buck Lewis Photography



## Matte or gloss laminates available on the MEDINA door.



## Matte only laminates available on the MEDINA door.



# DISCOVER YOUR STYLE.

cabinet doors just for you.



#### crystalcabinets.com 19

#### Using the highest quality materials and construction methods, we craft durable, solid







WAVERLY

# RAISED PANEL



(Routed MDF creates raised panel look.)





COUNTRYSIDE



MONTGOMERY





SLAB

TEMPO - Linen on MDF

1

Wood doors are shown in Natural on cherry.

Scan here to view doors in other woods and paints.







SPOKANE - Cannella Rustik





METRO

# ANY ROOM, ANY STYLE.

office or bedroom, you can be assured of the same quality and features.



## CURRENT cabinetry belongs in every room. Whether it's a bathroom, mudroom, home

Evoking a spa-like atmosphere, this bathroom features the Meadowland door style painted in Simply White on MDF.

Designed by: Jennie Hjerpe Crystal Kitchen + Bath Photography by: Spacecrafting

# Discover Your Dream Cabinetry!

3

and other rooms.



This enduring black and white kitchen features the Stirling door style painted in Simply White and Black on MDF.

10

Designed by: Elena Eskandari & Erin Hoopes C