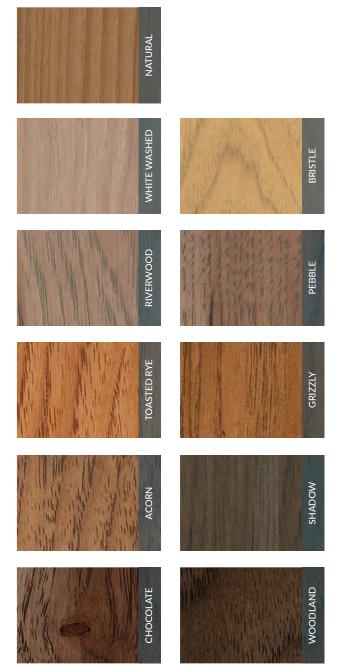

d Kitchen.

An abundance of storage was created for this well-equipped kitchen. Featuring the Stirling door style painted in Simply White, Light Grey and Dark Grey on MDF.

Designed by: Melissa Cooley & Mary Englert Project Manager: Stefan Eising Case Design & Remodeling Photography by: Stacy Zarin Goldberg 2021





CUTLERY TRAY



**BLIND BASE SPECIAL** 

This Mid Century Modern kitchen design features the Bayfield door style painted in Dark Grey on MDF. Wall cabinets feature the Mesa Verde door style finished in Acorn on cherry.

Designed by: Adam Watzke, Crystal In-house design Photography by: Thoen & Associates



BASE WASTE/RECYCLE BINS



Scan here for more great storage ideas!





#### ALDER/KNOTTY ALDER



#### MAPLE







## CHERRY/RUSTIC CHERRY



#### HICKORY/RUSTIC HICKORY





ACORN

#### RED OAK



PAINT

## ALTERNATIVE MATERIALS



#### ANTIQUE FINISH



Our antique finish is available with a grey or brown highlight over white paint on maple. You can add wearing and distressing to further achieve an heirloom look.

PERFECT BEIGE





This luxurious bathroom features the Newark door style finished in Antique Nickel on maple.

Designed by: Laura Eagan, CKD Estrella Cabinetry & Design Center Photography by: Buck Lewis Photography



## Matte or gloss laminates available on the MEDINA door.



## Matte only laminates available on the MEDINA door.



# DISCOVER YOUR STYLE.

cabinet doors just for you.



#### crystalcabinets.com 19

#### Using the highest quality materials and construction methods, we craft durable, solid







WAVERLY

# RAISED PANEL



(Rout