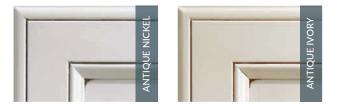

#### ANTIQUE FINISH

Our antique finish is available with a grey or brown highlight over white paint on maple. You can add wearing and distressing to further achieve an heirloom look.

PERFECT BEIGE

This luxurious bathroom features the Newark door style finished in Antique Nickel on maple.