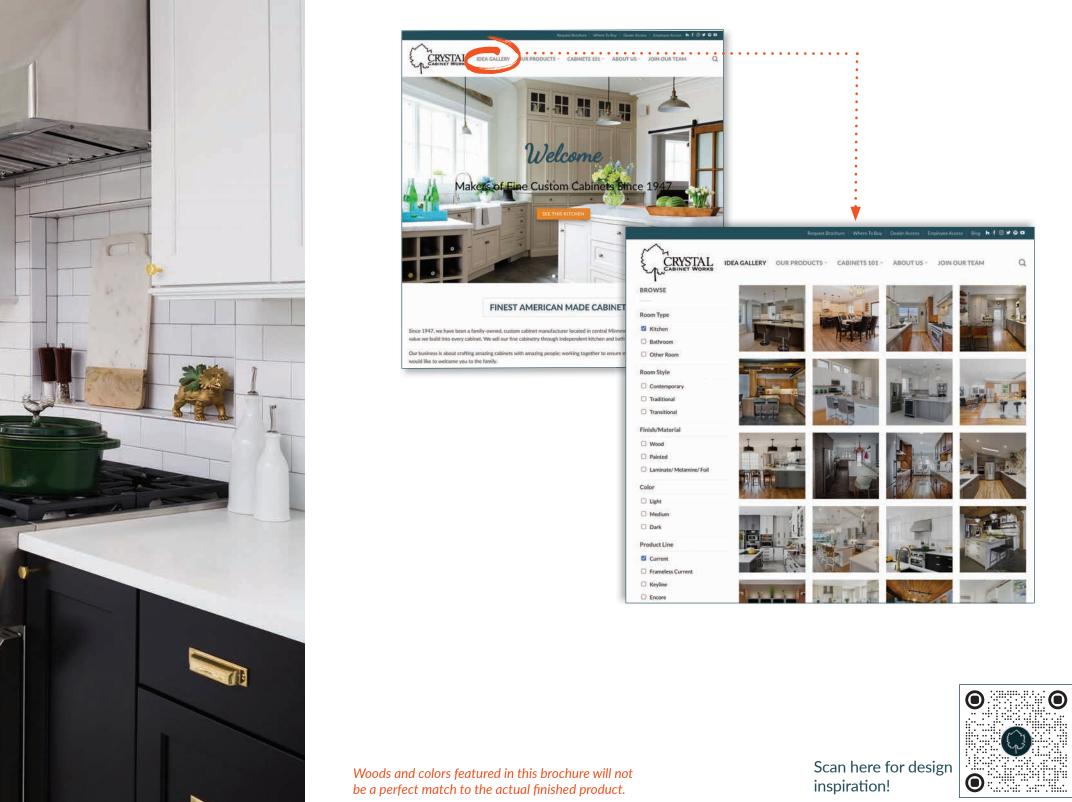

# Discover Your Dream Cabinetry!

3

and other rooms.

This enduring black and white kitchen features the Stirling door style painted in Simply White and Black on MDF.

10

Designed by: Elena Eskandari & Erin Hoopes Case Design Remodeling Photography by: Stacy Zarin Goldberg 2021

#### Visit our Idea Gallery where you'll find more kitchens, bathrooms

Makers of Fine Custom Cabinets Since 1947.

CRYSTAL CABINET WORKS, INC. 1100 Crystal Drive Princeton, MN 55371