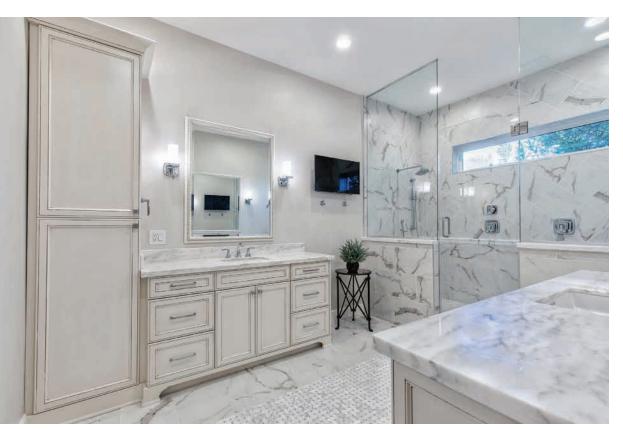

## CURRENT cabinetry belongs in every room. Whether it's a bathroom, mudroom, home

Evoking a spa-like atmosphere, this bathroom features the Meadowland door style painted in Simply White on MDF.

Designed by: Jennie Hjerpe Crystal Kitchen + Bath Photography by: Spacecrafting