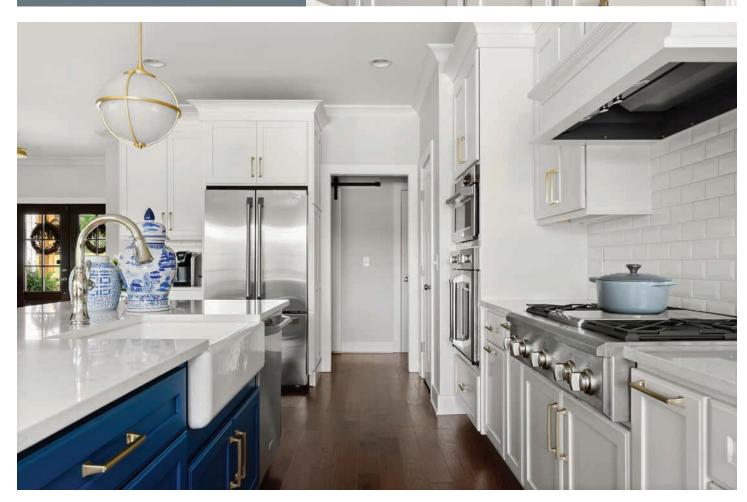

This charming blue and white kitchen features the Midland door style finished in Alabaster and Nautical on MDF.

Designed by: Elizabeth Scruggs, Principal Superior Construction & Design Lenneke Driskill, Interior Designer Photography by: Emily Green, Sqft Nashville