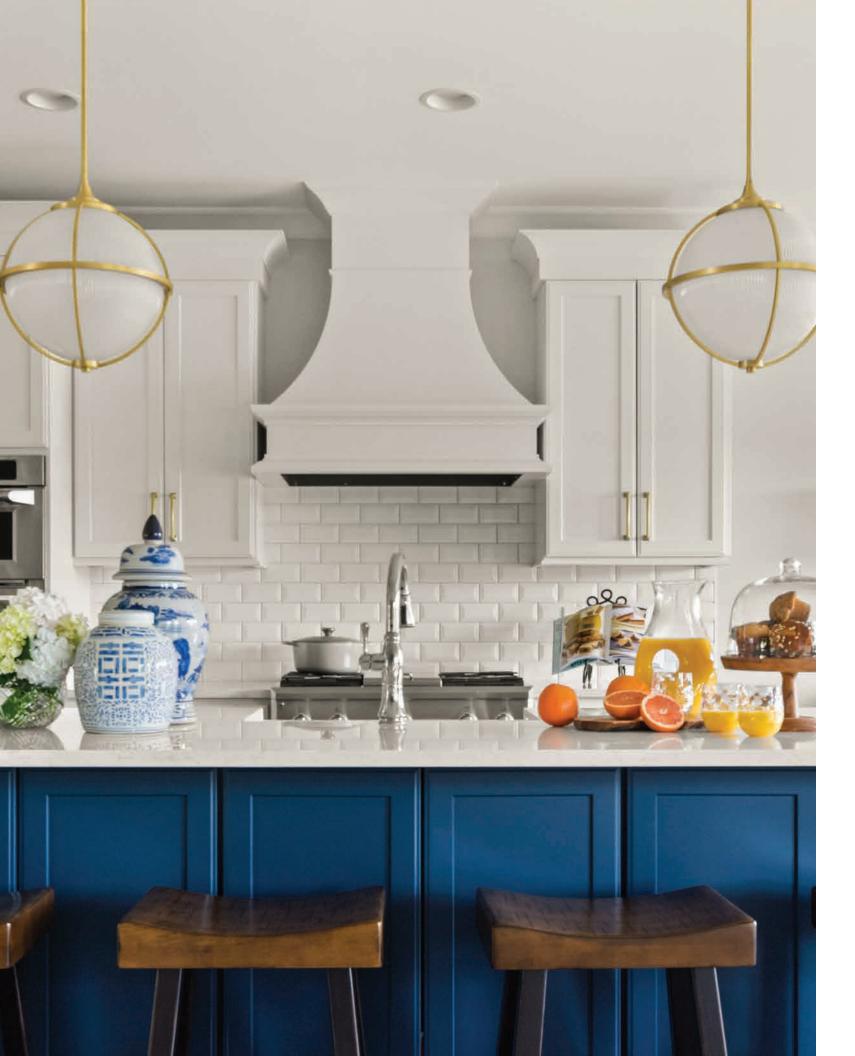

This charming blue and white kitchen features the Midland door style finished in Alabaster and Nautical on MDF.

Designed by: Elizabeth Scruggs, Principal Superior Construction & Design Lenneke Driskill, Interior Designer Photography by: Emily Green, Sqft Nashville