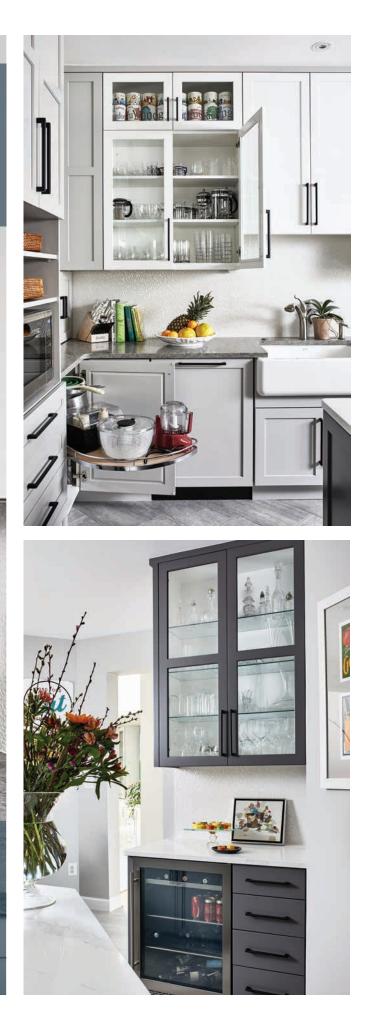

# A Well Designed Kitchen is an Organized Kitchen.

An abundance of storage was created for this well-equipped kitchen. Featuring the Stirling door style painted in Simply White, Light Grey and Dark Grey on MDF.

Designed by: Melissa Cooley & Mary Englert Project Manager: Stefan Eising Case Design & Remodeling Photography by: Stacy Zarin Goldberg 2021

CUTLERY TRAY

**BLIND BASE SPECIAL** 

This Mid Century Modern kitchen design features the Bayfield door style painted in Dark Grey on MDF. Wall cabinets feature the Mesa Verde door style finished in Acorn on cherry.

Designed by: Adam Watzke, Crystal In-house design Photography by: Thoen & Associates

BASE WASTE/RECYCLE BINS

Scan here for more great storage ideas!